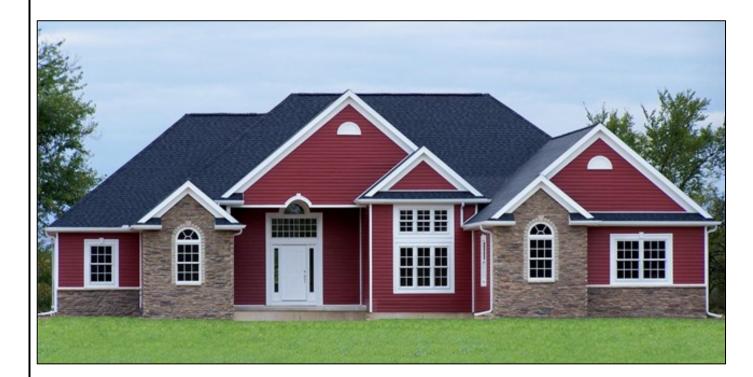

1 Level | 3 Bedroom | 2 Bathroom | 2 Car Garage | 2,450 Sq. Ft.

"Your Hometown Custom Builder..."

3495 W. Elm St. Lima, Ohio 45807 Doylehomes.com ~ 1~800~24~Doyle

## Turnberry Elite Series

1 Level | 3 Bedroom | 2 Bathroom | 2 Car Garage | 2,450 Sq. Ft.

20 Year Structural Warranty Energy Certified Builder Custom Build On Our Lot Or Yours Design & Quality Design Efficiency Customize Any Design