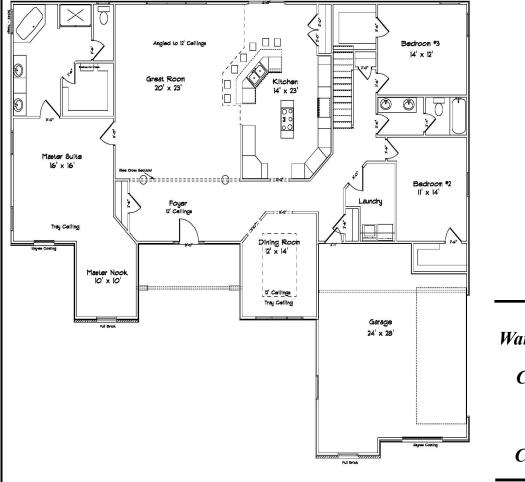

1 Level | 3 Bedroom | 2 Bathroom | 2 Car Garage | 2,450 Sq. Ft.

"Your Hometown Custom Builder..."

3495 W. Elm St. Lima, Ohio 45807 Doylehomes.com ~ 1~800~24~Doyle

## Turnberry Elite Series

1 Level | 3 Bedroom | 2 Bathroom | 2 Car Garage | 2,450 Sq. Ft.

20 Year Structural Warranty Energy Certified Builder Custom Build On Our Lot Or Yours Design & Quality Design Efficiency Customize Any Design

"Your Hometown Custom Builder..."

F 🕨 🔰 🞯 🖗

All floor plans and elevations are artist renderings and are subject to change at the discretion of S.W. Doyle Corporation. All room sizes are approximates. Copyright 2010, S.W. Doyle Corporation.