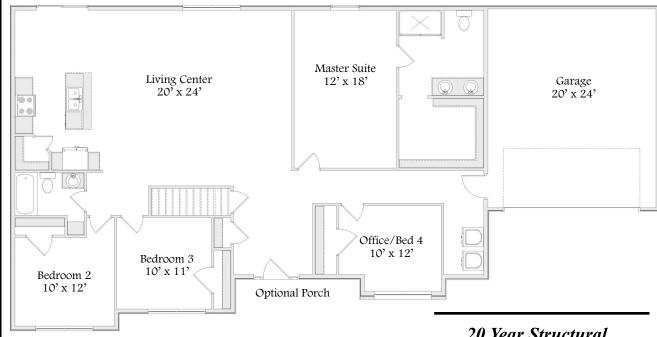

## Sycamore II

Collection Series

1 Level | 4 Bedroom | 2 Bathroom | 2 Car Garage | 1,886 Sq. Ft.

Statesman View

20 Year Structural
Warranty Energy Certified
Builder
Custom Build On Our
Lot Or Yours
Design & Quality
Design Efficiency
Customize Any Design

"Your Hometown Custom Builder..."

All floor plans and elevations are artist renderings and are subject to change at the discretion of S.W. Doyle Corporation. All room sizes are approximates.

Copyright 2010, S.W. Doyle Corporation.