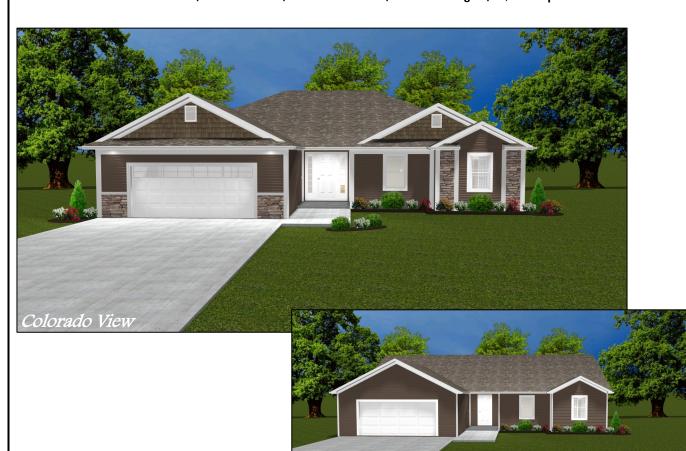

## Silverton

Colorado Series

1 Level | 4 Bedroom | 2.5 Bathroom | 2 Car Garage | 2,018 Sq. Ft.

Colorado View

20 Year Structural
Warranty Energy Certified
Builder
Custom Build On Our
Lot Or Yours
Design & Quality
Design Efficiency
Customize Any Design