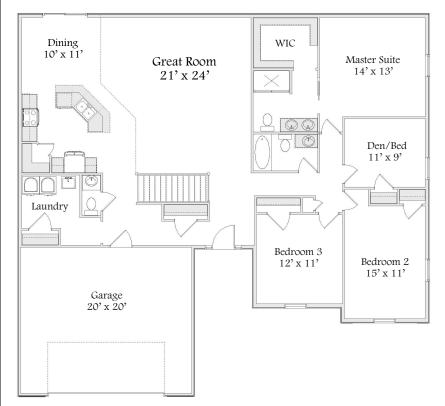

## Silverton

Colorado Series

1 Level | 4 Bedroom | 2.5 Bathroom | 2 Car Garage | 2,018 Sq. Ft.

Classic View

"Your Hometown Custom Builder..."

3495 W. Elm St. Lima, Ohio 45807 Doylehomes.com ~ 1~800~24~Doyle

## Silverton

Colorado Series

1 Level | 4 Bedroom | 2.5 Bathroom | 2 Car Garage | 2,018 Sq. Ft.

Colorado View

20 Year Structural
Warranty Energy Certified
Builder
Custom Build On Our
Lot Or Yours
Design & Quality
Design Efficiency
Customize Any Design

"Your Hometown Custom Builder..."

All floor plans and elevations are artist renderings and are subject to change at the discretion of S.W. Doyle Corporation. All room sizes are approximates.

Copyright 2010, S.W. Doyle Corporation.