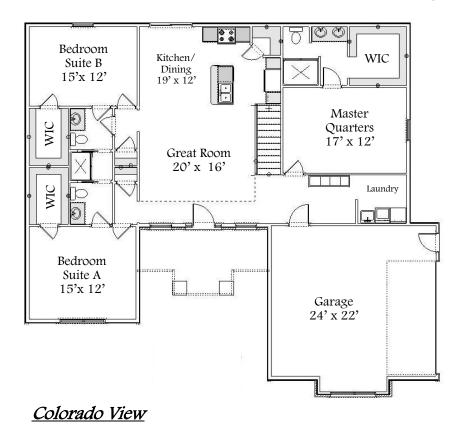

## Durango

Colorado Series

1 Level | 3 Bedroom | 2 Bathroom | 2 Car Garage | 1,736 Sq. Ft.

"Your Hometown Custom Builder..."

3495 W. Elm St. Lima, Ohio 45807 Doylehomes.com ~ 1~800~24~Doyle

## Durango

Colorado Series

1 Level | 3 Bedroom | 2 Bathroom | 2 Car Garage | 1,736 Sq. Ft.

20 Year Structural
Warranty Energy Certified
Builder
Custom Build On Our
Lot Or Yours
Design & Quality
Design Efficiency
Customize Any Design

"Your Hometown Custom Builder..."

All floor plans and elevations are artist renderings and are subject to change at the discretion of S.W. Doyle Corporation. All room sizes are approximates.

Copyright 2010, S.W. Doyle Corporation.