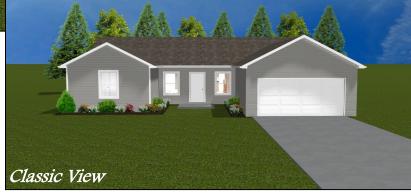

## Durango

Colorado Series

1 Level | 3 Bedroom | 2 Bathroom | 2 Car Garage | 1,736 Sq. Ft.

"Your Hometown Custom Builder..."

3495 W. Elm St. Lima, Ohio 45807 Doylehomes.com ~ 1~800~24~Doyle

## Durango

Colorado Series

1 Level | 3 Bedroom | 2 Bathroom | 2 Car Garage | 1,736 Sq. Ft.

20 Year Structural
Warranty Energy Certified
Builder
Custom Build On Our
Lot Or Yours
Design & Quality
Design Efficiency
Customize Any Design