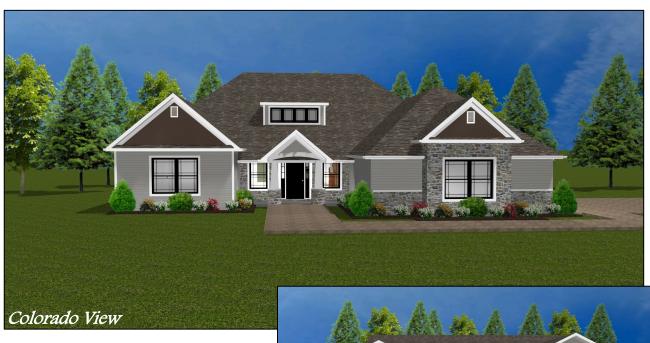

## Durango

Colorado Series

1 Level | 3 Bedroom | 2 Bathroom | 2 Car Garage | 1,736 Sq. Ft.

"Your Hometown Custom Builder..."

3495 W. Elm St. Lima, Ohio 45807 Doylehomes.com ~ 1~800~24~Doyle

## Durango

Colorado Series

1 Level | 3 Bedroom | 2 Bathroom | 2 Car Garage | 1,736 Sq. Ft.

20 Year Structural
Warranty Energy Certified
Builder
Custom Build On Our
Lot Or Yours
Design & Quality
Design Efficiency
Customize Any Design