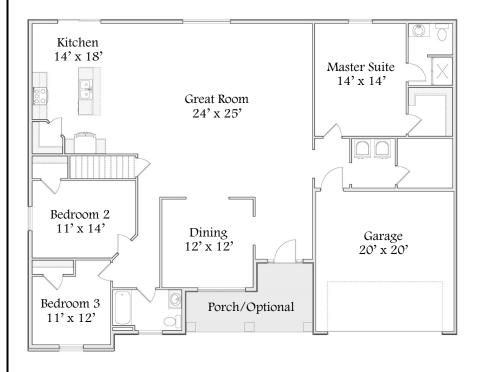

## Cottonwood

Collection Series

1 Level | 3 Bedroom | 2 Bathroom | 2 Car Garage | 2,092 Sq. Ft.

"Your Hometown Custom Builder..."

3495 W. Elm St. Lima, Ohio 45807 Doylehomes.com ~ 1~800~24~Doyle

## Collection Series

1 Level | 3 Bedroom | 2 Bathroom | 2 Car Garage | 2,092 Sq. Ft.

Governor View

20 Year Structural
Warranty Energy Certified
Builder
Custom Build On Our
Lot Or Yours
Design & Quality
Design Efficiency
Customize Any Design