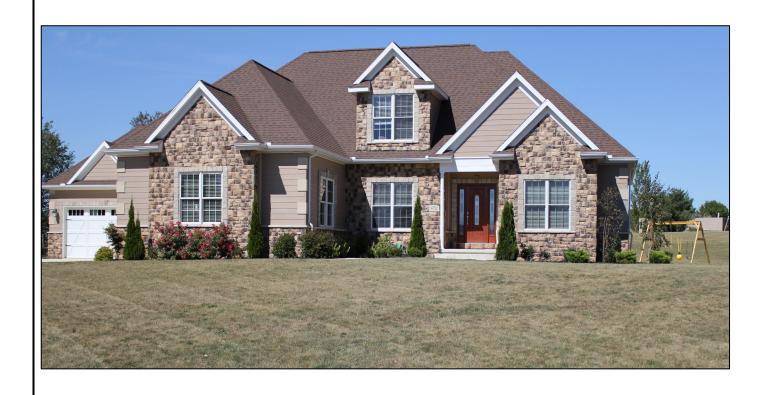

## Baltusrol

## Elite Series

2 Levels | 4 Bedroom | 3 Bathroom | 2 Car Garage | 2,792 Sq. Ft.

"Your Hometown Custom Builder..."

3495 W. Elm St. Lima, Ohio 45807 Doylehomes.com ~ 1~800~24~Doyle

## Elite Series

2 Levels | 4 Bedroom | 3 Bathroom | 2 Car Garage | 2,792 Sq. Ft.

20 Year Structural
Warranty Energy Certified
Builder
Custom Build On Our
Lot Or Yours
Design & Quality
Design Efficiency
Customize Any Design