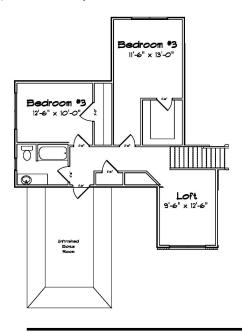

## Elite Series

2 Levels | 4 Bedroom | 3 Bathroom | 2 Car Garage | 2,792 Sq. Ft.

"Your Hometown Custom Builder..."

3495 W. Elm St. Lima, Ohio 45807 Doylehomes.com ~ 1~800~24~Doyle

## Elite Series

2 Levels | 4 Bedroom | 3 Bathroom | 2 Car Garage | 2,792 Sq. Ft.

20 Year Structural
Warranty Energy Certified
Builder
Custom Build On Our
Lot Or Yours
Design & Quality
Design Efficiency
Customize Any Design

"Your Hometown Custom Builder..."

All floor plans and elevations are artist renderings and are subject to change at the discretion of S.W. Doyle Corporation. All room sizes are approximates.

Copyright 2010, S.W. Doyle Corporation.