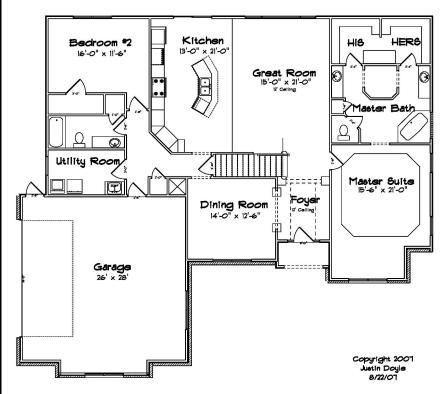

## Elite Series

2 Levels | 4 Bedroom | 3 Bathroom | 2 Car Garage | 2,792 Sq. Ft.

"Your Hometown Custom Builder..."

3495 W. Elm St. Lima, Ohio 45807 Doylehomes.com ~ 1~800~24~Doyle

## Elite Series

2 Levels | 4 Bedroom | 3 Bathroom | 2 Car Garage | 2,792 Sq. Ft.

20 Year Structural
Warranty Energy Certified
Builder
Custom Build On Our
Lot Or Yours
Design & Quality
Design Efficiency
Customize Any Design

"Your Hometown Custom Builder..."

All floor plans and elevations are artist renderings and are subject to change at the discretion of S.W. Doyle Corporation. All room sizes are approximates.

Copyright 2010, S.W. Doyle Corporation.