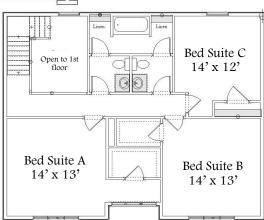

## Colorado Series

2 Levels | 4 Bedroom | 2.5 Bathroom | 2 Car Garage | 2,578 Sq. Ft.

"Your Hometown Custom Builder..."

3495 W. Elm St. Lima, Ohio 45807 Doylehomes.com ~ 1~800~24~Doyle

## Colorado Series

2 Levels | 4 Bedroom | 2.5 Bathroom | 2 Car Garage | 2,578 Sq. Ft.

20 Year Structural
Warranty Energy Certified
Builder
Custom Build On Our
Lot Or Yours
Design & Quality
Design Efficiency
Customize Any Design