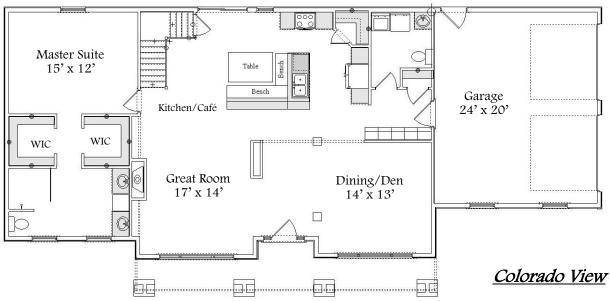

## Colorado Series

2 Levels | 4 Bedroom | 2.5 Bathroom | 2 Car Garage | 2,578 Sq. Ft.

"Your Hometown Custom Builder..."

3495 W. Elm St. Lima, Ohio 45807 Doylehomes.com ~ 1~800~24~Doyle

## Colorado Series

2 Levels | 4 Bedroom | 2.5 Bathroom | 2 Car Garage | 2,578 Sq. Ft.

20 Year Structural
Warranty Energy Certified
Builder
Custom Build On Our
Lot Or Yours
Design & Quality
Design Efficiency
Customize Any Design