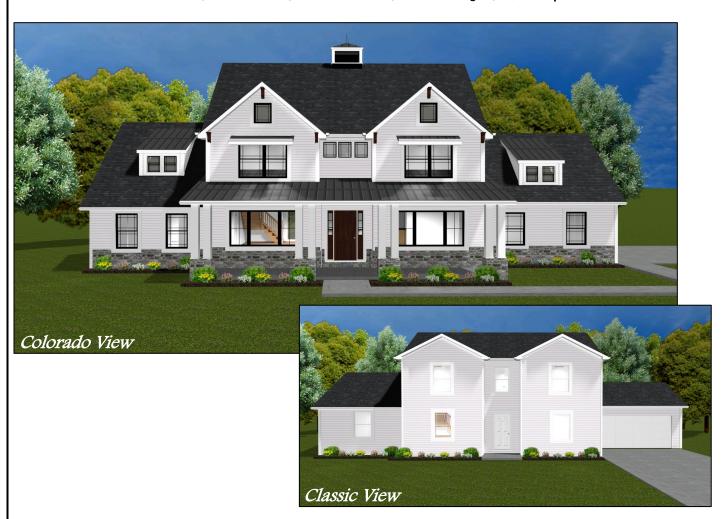

## Aurora

## Colorado Series

2 Levels | 4 Bedroom | 2.5 Bathroom | 2 Car Garage | 2,578 Sq. Ft.

"Your Hometown Custom Builder..."

3495 W. Elm St. Lima, Ohio 45807 Doylehomes.com ~ 1~800~24~Doyle

## Colorado Series

2 Levels | 4 Bedroom | 2.5 Bathroom | 2 Car Garage | 2,578 Sq. Ft.

20 Year Structural
Warranty Energy Certified
Builder
Custom Build On Our
Lot Or Yours
Design & Quality
Design Efficiency
Customize Any Design