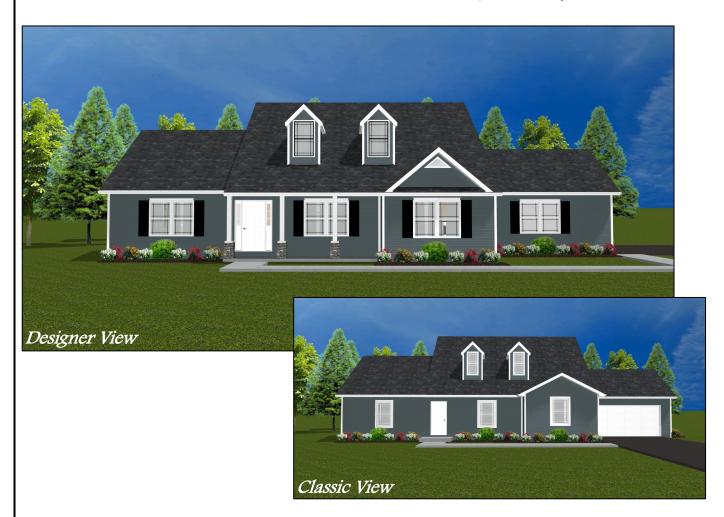

## Atlanta

Designer Series

2 Levels | 3 Bedroom | 2.5 Bathroom | 2 Car Garage | 2,180 Sq. Ft.

"Your Hometown Custom Builder..."

3495 W. Elm St. Lima, Ohio 45807 Doylehomes.com ~ 1~800~24~Doyle

## Designer Series

2 Levels | 3 Bedroom | 2.5 Bathroom | 2 Car Garage | 2,180 Sq. Ft.

20 Year Structural
Warranty Energy Certified
Builder
Custom Build On Our
Lot Or Yours
Design & Quality
Design Efficiency
Customize Any Design