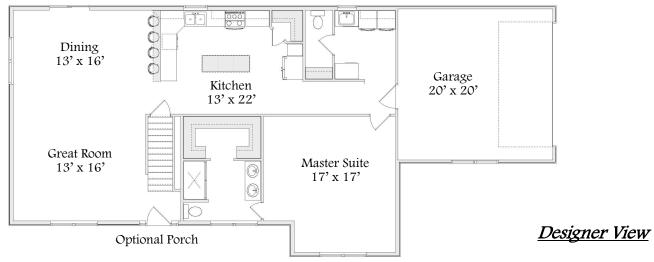

## Atlanta

Designer Series

2 Levels | 3 Bedroom | 2.5 Bathroom | 2 Car Garage | 2,180 Sq. Ft.

"Your Hometown Custom Builder..."

3495 W. Elm St. Lima, Ohio 45807 Doylehomes.com ~ 1~800~24~Doyle

## Designer Series

2 Levels | 3 Bedroom | 2.5 Bathroom | 2 Car Garage | 2,180 Sq. Ft.

20 Year Structural
Warranty Energy Certified
Builder
Custom Build On Our
Lot Or Yours
Design & Quality
Design Efficiency
Customize Any Design