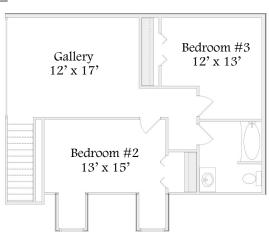

## Atlanta

Designer Series

2 Levels | 3 Bedroom | 2.5 Bathroom | 2 Car Garage | 2,180 Sq. Ft.

"Your Hometown Custom Builder..."

3495 W. Elm St. Lima, Ohio 45807 Doylehomes.com ~ 1~800~24~Doyle

## Designer Series

2 Levels | 3 Bedroom | 2.5 Bathroom | 2 Car Garage | 2,180 Sq. Ft.

20 Year Structural
Warranty Energy Certified
Builder
Custom Build On Our
Lot Or Yours
Design & Quality
Design Efficiency
Customize Any Design