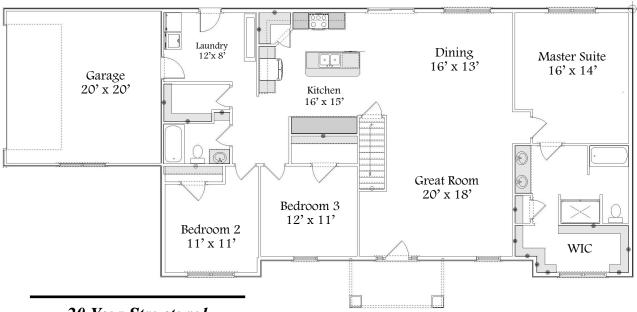

## Aspen

Colorado Series

1 Level | 3 Bedroom | 2 Bathroom | 2 Car Garage | 1,968 Sq. Ft.

20 Year Structural
Warranty Energy Certified
Builder
Custom Build On Our
Lot Or Yours
Design & Quality
Design Efficiency
Customize Any Design