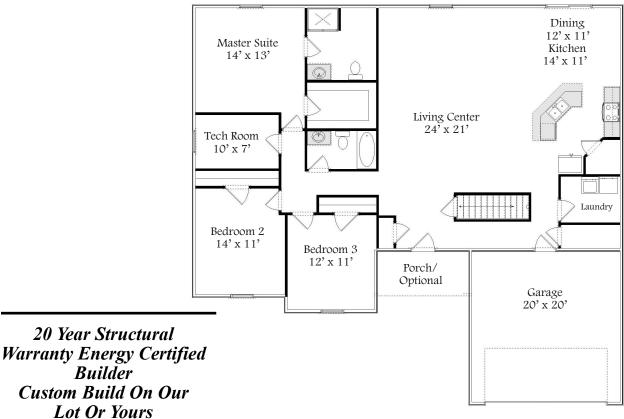

## Collection Series

1 Level | 3 Bedroom | 2 Bathroom | 2 Car Garage | 1,960 Sq. Ft.

"Your Hometown Custom Builder..."

3495 W. Elm St. Lima, Ohio 45807 Doylehomes.com ~ 1~800~24~Doyle

## Collection Series

1 Level | 3 Bedroom | 2 Bathroom | 2 Car Garage | 1,960 Sq. Ft.

Custom Build On Our Lot Or Yours Design & Quality Design Efficiency Customize Any Design

Governor View

"Your Hometown Custom Builder..."

All floor plans and elevations are artist renderings and are subject to change at the discretion of S.W. Doyle Corporation. All room sizes are approximates. Copyright 2010, S.W. Doyle Corporation.