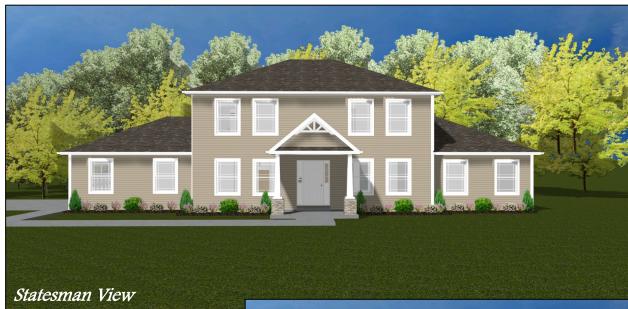

## Arlington Collection Series

2 Levels | 4 Bedroom | 3 Bathroom | 2 Car Garage | 2,552 Sq. Ft.

Classic View

"Your Hometown Custom Builder..."

3495 W. Elm St. Lima, Ohio 45807 Doylehomes.com ~ 1~800~24~Doyle