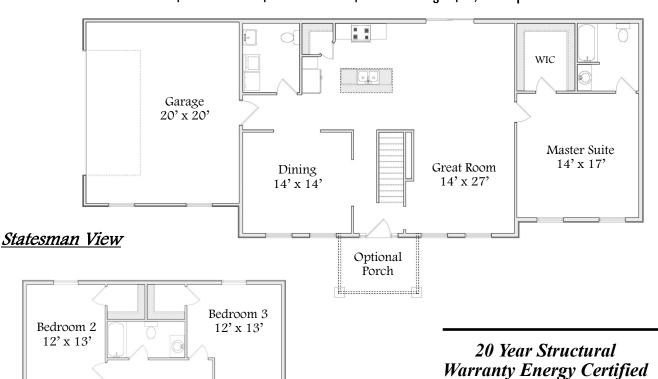

## Arlington

Collection Series

2 Levels | 4 Bedroom | 3 Bathroom | 2 Car Garage | 2,552 Sq. Ft.

"Your Hometown Custom Builder..."

Gallery

14' x 16'

Bedroom 4

14' x 16'

Builder Custom Build On Our

Lot Or Yours

Design & Quality
Design Efficiency
Customize Any Design

All floor plans and elevations are artist renderings and are subject to change at the discretion of S.W. Doyle Corporation. All room sizes are approximates. Copyright 2010, S.W. Doyle Corporation.