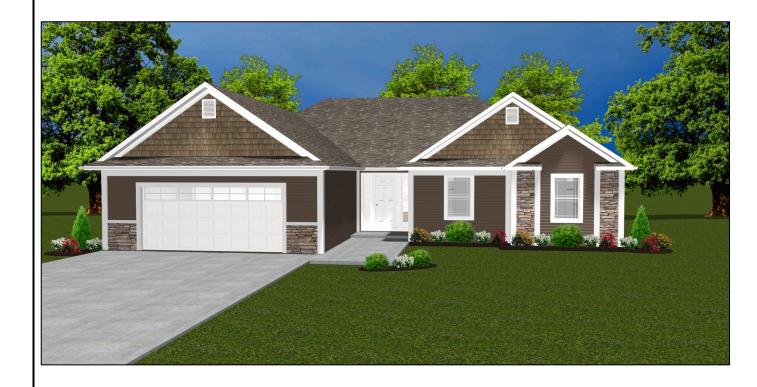

## Silverton

Colorado Series

1 Level | 4 Bedroom | 2.5 Bathroom | 2 Car Garage | 2,018 Sq. Ft.

"Your Hometown Custom Builder..."

3495 W. Elm St. Lima, Ohio 45807 Doylehomes.com ~ 1~800~24~Doyle

## Colorado Series

1 Level | 4 Bedroom | 2.5 Bathroom | 2 Car Garage | 2,018 Sq. Ft.

20 Year Structural
Warranty Energy Certified
Builder
Custom Build On Our
Lot Or Yours
Design & Quality
Design Efficiency
Customize Any Design