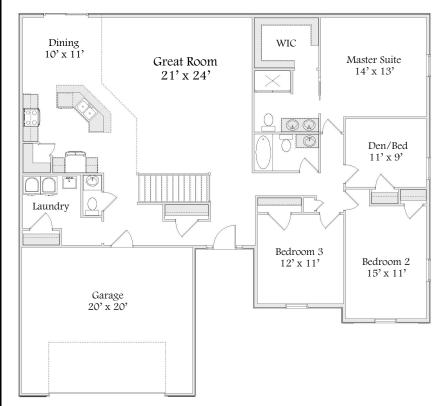

## Silverton

Colorado Series

1 Level | 4 Bedroom | 2.5 Bathroom | 2 Car Garage | 2,018 Sq. Ft.

"Your Hometown Custom Builder..."

3495 W. Elm St. Lima, Ohio 45807 Doylehomes.com ~ 1~800~24~Doyle

## Colorado Series

1 Level | 4 Bedroom | 2.5 Bathroom | 2 Car Garage | 2,018 Sq. Ft.

20 Year Structural
Warranty Energy Certified
Builder
Custom Build On Our
Lot Or Yours
Design & Quality
Design Efficiency
Customize Any Design