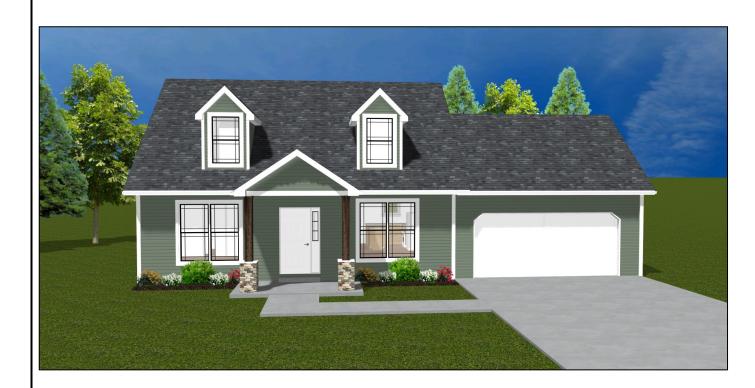

## Oakridge

Designer Series

2 Levels | 4 Bedroom | 2 Bathroom | 2 Car Garage | 1,632 Sq. Ft.

"Your Hometown Custom Builder..."

3495 W. Elm St. Lima, Ohio 45807 Doylehomes.com  $\sim 1-800-24$ -Doyle

## Oakridge

Designer Series

2 Levels | 4 Bedroom | 2 Bathroom | 2 Car Garage | 1,632 Sq. Ft.

20 Year Structural
Warranty Energy Certified
Builder
Custom Build On Our
Lot Or Yours
Design & Quality
Design Efficiency
Customize Any Design