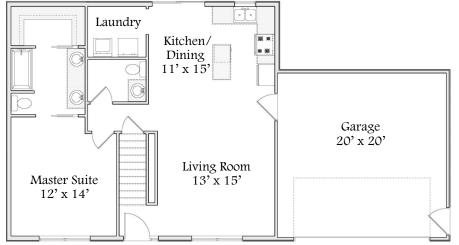

## Oakridge

Designer Series

2 Levels | 4 Bedroom | 2 Bathroom | 2 Car Garage | 1,632 Sq. Ft.

"Your Hometown Custom Builder..."

3495 W. Elm St. Lima, Ohio 45807 Doylehomes.com  $\sim 1-800-24$ -Doyle

## Oakridge

Designer Series

2 Levels | 4 Bedroom | 2 Bathroom | 2 Car Garage | 1,632 Sq. Ft.

20 Year Structural
Warranty Energy Certified
Builder
Custom Build On Our
Lot Or Yours
Design & Quality
Design Efficiency
Customize Any Design