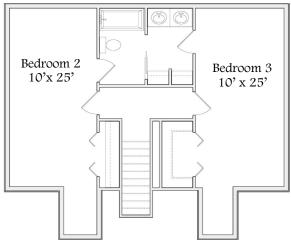

## Oakridge

Designer Series

2 Levels | 4 Bedroom | 2 Bathroom | 2 Car Garage | 1,632 Sq. Ft.

"Your Hometown Custom Builder..."

3495 W. Elm St. Lima, Ohio 45807 Doylehomes.com  $\sim 1-800-24$ -Doyle

## Oakridge

Designer Series

2 Levels | 4 Bedroom | 2 Bathroom | 2 Car Garage | 1,632 Sq. Ft.

20 Year Structural
Warranty Energy Certified
Builder
Custom Build On Our
Lot Or Yours
Design & Quality
Design Efficiency
Customize Any Design