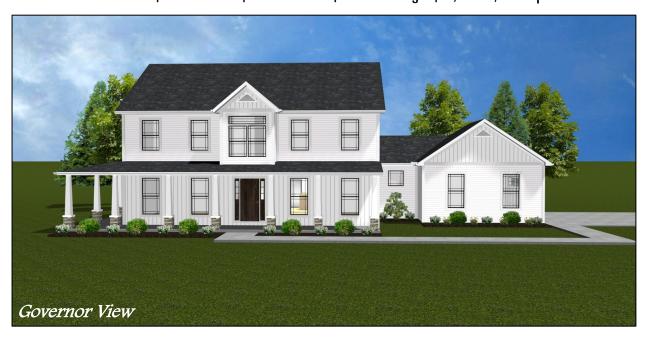

## Lancaster

Collection Series

2 Levels | 4 Bedroom | 2 Bathroom | 2 Car Garage | 2,240-2,352 Sq. Ft.

"Your Hometown Custom Builder..."

3495 W. Elm St. Lima, Ohio 45807 Doylehomes.com ~ 1~800~24~Doyle

## Collection Series

2 Levels | 4 Bedroom | 2 Bathroom | 2 Car Garage | 2,240-2,352 Sq. Ft.

Porch/Optional

20 Year Structural
Warranty Energy Certified
Builder
Custom Build On Our
Lot Or Yours
Design & Quality
Design Efficiency
Customize Any Design