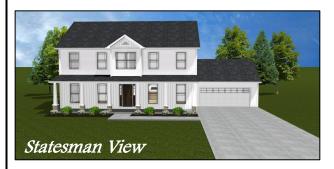

## Lancaster

Collection Series

2 Levels | 4 Bedroom | 2 Bathroom | 2 Car Garage | 2,240-2,352 Sq. Ft.

"Your Hometown Custom Builder..."

3495 W. Elm St. Lima, Ohio 45807 Doylehomes.com ~ 1~800~24~Doyle

## Collection Series

2 Levels | 4 Bedroom | 2 Bathroom | 2 Car Garage | 2,240-2,352 Sq. Ft.

Porch/Optional

20 Year Structural
Warranty Energy Certified
Builder
Custom Build On Our
Lot Or Yours
Design & Quality
Design Efficiency
Customize Any Design