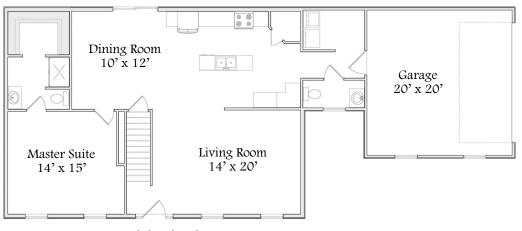

## Lancaster

Collection Series

2 Levels | 4 Bedroom | 2 Bathroom | 2 Car Garage | 2,240-2,352 Sq. Ft.

"Your Hometown Custom Builder..."

3495 W. Elm St. Lima, Ohio 45807 Doylehomes.com ~ 1~800~24~Doyle

## Collection Series

2 Levels | 4 Bedroom | 2 Bathroom | 2 Car Garage | 2,240-2,352 Sq. Ft.

Porch/Optional

20 Year Structural
Warranty Energy Certified
Builder
Custom Build On Our
Lot Or Yours
Design & Quality
Design Efficiency
Customize Any Design