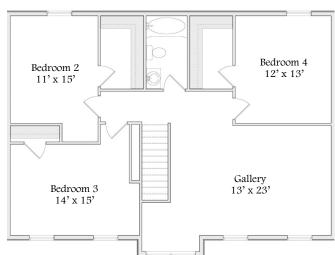

## Lancaster

Collection Series

2 Levels | 4 Bedroom | 2 Bathroom | 2 Car Garage | 2,240-2,352 Sq. Ft.

"Your Hometown Custom Builder..."

3495 W. Elm St. Lima, Ohio 45807 Doylehomes.com ~ 1~800~24~Doyle

"Your Hometown Custom Builder..."

All floor plans and elevations are artist renderings and are subject to change at the discretion of S.W. Doyle Corporation. All room sizes are approximates.

Copyright 2010, S.W. Doyle Corporation.