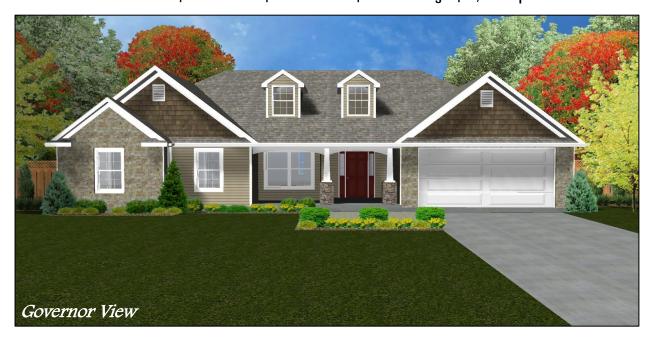

## Cottonwood

Collection Series

1 Level | 3 Bedroom | 2 Bathroom | 2 Car Garage | 2,092 Sq. Ft.

"Your Hometown Custom Builder..."

3495 W. Elm St. Lima, Ohio 45807 Doylehomes.com ~ 1~800~24~Doyle

"Your Hometown Custom Builder..."

All floor plans and elevations are artist renderings and are subject to change at the discretion of S.W. Doyle Corporation. All room sizes are approximates.

Copyright 2010, S.W. Doyle Corporation.