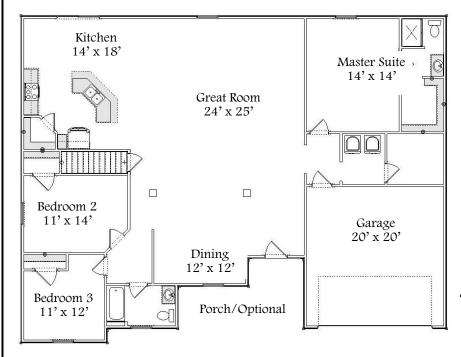

## Cottonwood

Collection Series

1 Level | 3 Bedroom | 2 Bathroom | 2 Car Garage | 2,092 Sq. Ft.

"Your Hometown Custom Builder..."

3495 W. Elm St. Lima, Ohio 45807 Doylehomes.com ~ 1~800~24~Doyle

## Collection Series

1 Level | 3 Bedroom | 2 Bathroom | 2 Car Garage | 2,092 Sq. Ft.

20 Year Structural
Warranty Energy Certified
Builder
Custom Build On Our
Lot Or Yours
Design & Quality
Design Efficiency
Customize Any Design

"Your Hometown Custom Builder..."

All floor plans and elevations are artist renderings and are subject to change at the discretion of S.W. Doyle Corporation. All room sizes are approximates.

Copyright 2010, S.W. Doyle Corporation.