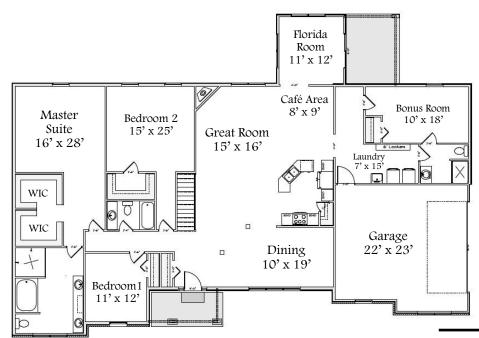

## Breckenridge

Colorado Series

1 Level | 3 Bedroom | 3 Bathroom | 2 Car Garage | 2,800 Sq. Ft.

"Your Hometown Custom Builder..."

3495 W. Elm St. Lima, Ohio 45807 Doylehomes.com ~ 1~800~24~Doyle

## Breckenridge

Colorado Series

1 Level | 3 Bedroom | 3 Bathroom | 2 Car Garage | 2,800 Sq. Ft.

20 Year Structural
Warranty Energy Certified
Builder
Custom Build On Our
Lot Or Yours
Design & Quality
Design Efficiency
Customize Any Design