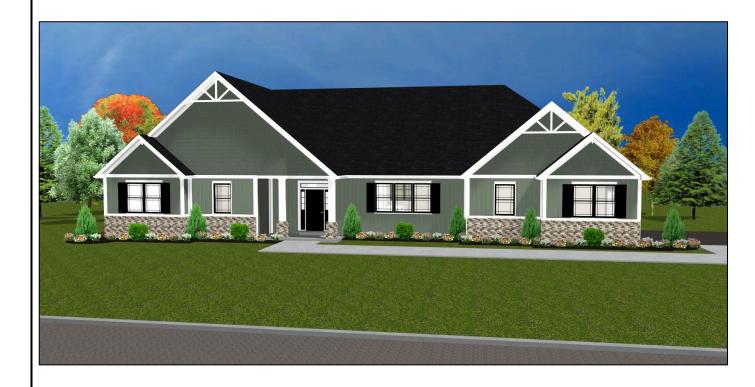

## Breckenridge

Colorado Series

1 Level | 3 Bedroom | 3 Bathroom | 2 Car Garage | 2,800 Sq. Ft.

"Your Hometown Custom Builder..."

3495 W. Elm St. Lima, Ohio 45807 Doylehomes.com ~ 1~800~24~Doyle

## Breckenridge

Colorado Series

1 Level | 3 Bedroom | 3 Bathroom | 2 Car Garage | 2,800 Sq. Ft.

20 Year Structural
Warranty Energy Certified
Builder
Custom Build On Our
Lot Or Yours
Design & Quality
Design Efficiency
Customize Any Design