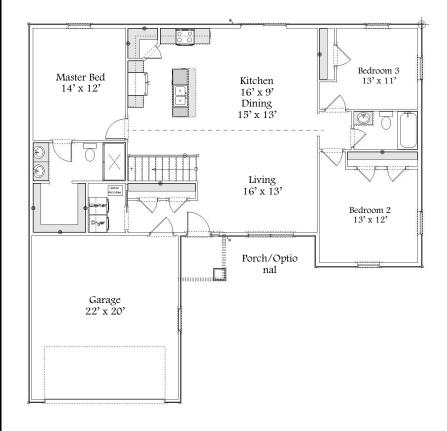

## Austin

## Collection Series

1 Level | 3 Bedroom | 2 Bathroom | 2 Car Garage | 1,512 Sq. Ft.

20 Year Structural
Warranty Energy Certified
Builder
Custom Build On Our
Lot Or Yours
Design & Quality
Design Efficiency
Customize Any Design