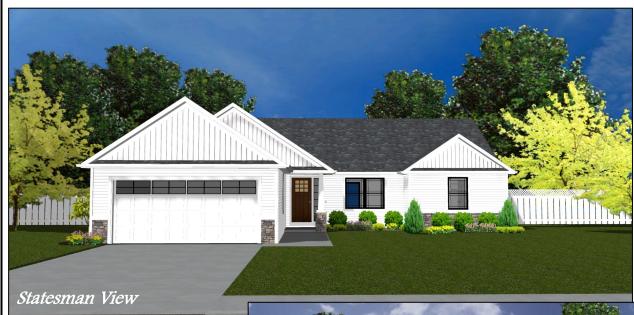

## Austin

## Collection Series

1 Level | 3 Bedroom | 2 Bathroom | 2 Car Garage | 1,512 Sq. Ft.

Classic View

"Your Hometown Custom Builder..."

3495 W. Elm St. Lima, Ohio 45807 Doylehomes.com ~ 1~800~24~Doyle